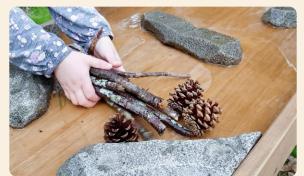

## **Outdorable**<sup>®</sup> Sand & Water 3 Piece Set

Recirculating water pump that's hand powered by the children for the most popular water play experience ever.

Children can spend countless hours playing with water, but wait till you add our new sand and water play set to your water play area. Watch as the children pour water down the slope into the tub. Various water diverters are situated along the way to create added learning experience as they dam up the flow with sticks and rocks and leaves. Adding extra buzz to this set's River Bed is our childfriendly hand water pump. Just attach the pick-up hose provided to the outlet on the water tub, and you've got a recirculating flow of water. The pump is hand-powered by the children for the most popular water play experience ever. Let them fill containers and pour them back into the tub. This large set promotes teamwork and sharing, along with many more positive aspects of development and learning. This standalone unit requires no fixing. Just push up to the other water tables and start playing.