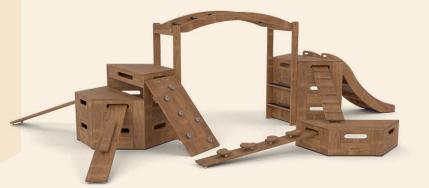

## **Preschool Challenge Package** (3-6 years)

This collection of Beaverlodge Climbers and challenge planks gives you the essentials to set up a versatile and challenging adventure. There are hundreds of ways to configure these original shapes into different modes, creating challenging and flexible learning for your children. Watch them slide down the hill, swing through the jungle, make boats and set sail into the ocean, or hide out in their very own fort. Each Beaverlodge climber utilises our ultra-special weatherproof timber. Completely durable in all weather conditions and guaranteed to last outdoors for over 25 Years! Made from solid FSC sustainable timber, this structure is 100% environmentally friendly and holds multiple ECO labels. At last, you can enjoy the beauty of natural wood furniture that lasts outdoors.

#### Included in this set Qty

| Α. | Climber 780mmH    | 2 | F. Smooth Plank       | 1 |
|----|-------------------|---|-----------------------|---|
| Β. | Climber 585mmH    | 1 | G.Ladder Plank        | 1 |
| C. | Climber 300mmH    | 1 | H. Rock Climbing Wall | 1 |
| D. | River Rocks Plank | 1 | I. Overhead Branch    | 1 |
| Ε. | Wobbly Log Plank  | 1 | J. Slide 860mmH       | 1 |