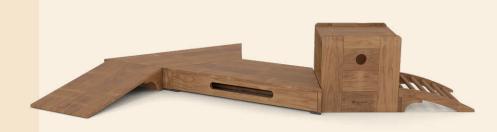

## Baby Gross Motor Play Package (0-2 years)

Specifically designed for infants from 0-2 years as they learn some of life's most significant skills. Fully interchangeable to allow creating multiple configurations. All items are interlocking using the same connection slots as our larger Beaverlodge climbing sets. Gross motor skills are critical to enabling children to perform everyday functions, such as walking and running, climbing and catching, throwing and hitting a ball. However, these are also crucial for daily self-care skills like getting dressed, getting into bed, climbing stairs or getting in and out of a car. Putting toys away and navigating around objects in the classroom and on the playground on different slopes and surfaces. Gross motor abilities also influence other everyday functions. For example, a child's ability to maintain appropriate tabletop posture (upper body support) will affect their ability to participate in fine motor skills like writing and craft, cutting paper etc. Also sitting upright with good back posture to listen to the teacher's instructions, which in turn has a direct impact on their future learning.

The two trapezoidal shape platforms (pictured as a hexagon) are only 150mm high, which makes an excellent riser for infants. You can easily add more risers together to create a larger platform. The Incline Ramp is nice and wide with a gentle slope for infants to learn on. The Log Crawler provides a more challenging experience as infant's progress. With smooth dowels stretched across a curved ramp, the log crawler is one of the favourites. The Burrow with peepholes creates a small tunnel for children to develop spatial awareness.

16511

Outdorable fosters social interaction, exploration, and physical development, encouraging growth and confidence.

Minimum space requirements:

Area 5-7m<sup>2</sup> / Width 2.8m

Included in this package

B. Gross Motor Incline

C. Gross Motor Burrow

A. Gross Motor Riser 150mmH

D. Gross Motor Log Crawler

Qty

2

m

utdorable