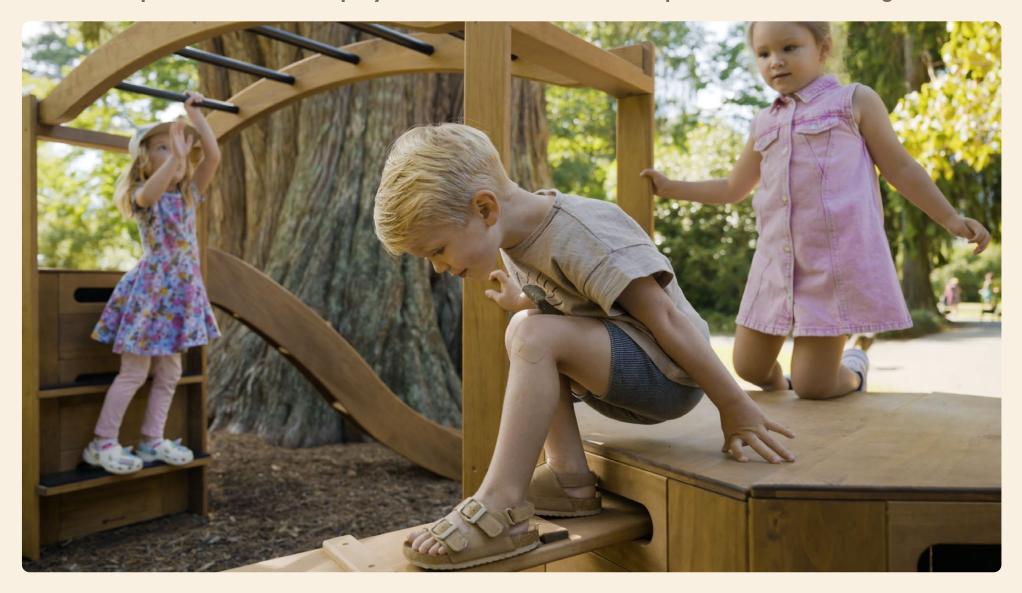

## Baby Gross Motor Play Package (0-2 years)

Specifically designed for infants from 0-2 years as they learn some of life's most significant skills. Fully interchangeable to allow creating multiple configurations. All items are interlocking using the same connection slots as our larger Beaverlodge climbing sets. Gross motor skills are critical to enabling children to perform everyday functions, such as walking and running, climbing and catching, throwing and hitting a ball. However, these are also crucial for daily self-care skills like getting dressed, getting into bed, climbing stairs or getting in and out of a car. Putting toys away and navigating around objects in the classroom and on the playground on different slopes and surfaces. Gross motor abilities also influence other everyday functions. For example, a child's ability to maintain appropriate tabletop posture (upper body support) will affect their ability to participate in fine motor skills like writing and craft, cutting paper etc. Also sitting upright with good back posture to listen to the teacher's instructions, which in turn has a direct impact on their future learning.

The two trapezoidal shape platforms (pictured as a hexagon) are only 150mm high, which makes an excellent riser for infants. You can easily add more risers together to create a larger platform. The Incline Ramp is nice and wide with a gentle slope for infants to learn on. The Log Crawler provides a more challenging experience as infant's progress. With smooth dowels stretched across a curved ramp, the log crawler is one of the favourites. The Burrow with peepholes creates a small tunnel for children to develop spatial awareness.

## Toddler Adventure Package (2-3 years)

This collection of climbers and challenge planks gives you the essentials to set up a versatile and challenging adventure for encouraging children's physical and mental development. The 300mmH climber is suitable for 2+ years, making it a great outdoor play structure for the infant's area. It is essential we promote environments for a child's physical development through appropriate physical activity. The unlimited flexibility of the Outdorable® Beaverlodge adventure set will help in many of these areas, as they explore each new configuration. Encourages and stimulates imaginative play, gross motor skills using upper and lower body strength, hand-eye coordination, balance and spatial awareness.