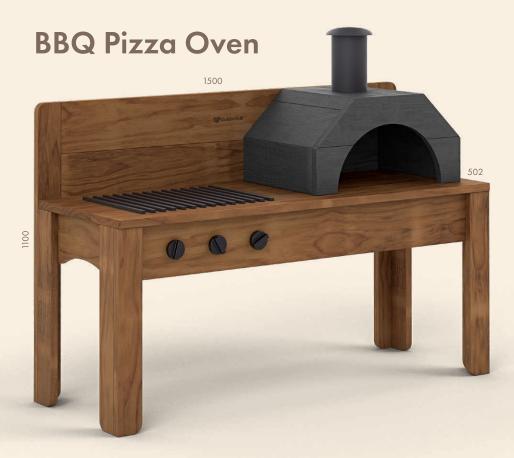

As you can hose them down our tables are perfect for potting up plants or basically, anything dirty whatsoever! It's no problem for Outdorable®.

Making mud pies and pizzas have never been so much fun. Perfect summer role-play of the classic BBQ, watch as the children cook up a storm and get their little hands caked in mud and sand. The only one-ofits-kind, outdorable Mud Pizza BBQ Oven allows you to easily hose down or scrub clean using as much water as desired. Leave all year outdoors thanks to the Accoya modified weatherproof timber.

#### 16041

Caters for up to four friends to cook together.

Durable HDPE grill and stainless steel hardware.