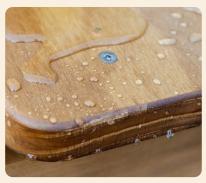

## The greenest choice

Illustrative photo only to demonstrate the weatherproof capability of the unique timber used by Outdorable®

### Real wood. Unreal performance.

Our dedicated team of experienced designer's struck gold with a world-leading modified timber technology process. Accoya® turns fast-growing, sustainable timber such as New Zealand Radiata pine, into stable, non-toxic material with performance guarantees exceeding that of any hardwood or timbers treated with nasty chemicals. Accoya® wood is safe for children and the environment just like untreated wood. Accoya® has unmatched durability and resilience against moisture resulting in weatherproof timber which requires minimal maintenance to withstand the 'splash and bash' rigours of early childhood environments.