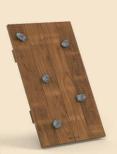

## The greenest choice

Illustrative photo only to demonstrate the weatherproof capability of the unique timber used by Outdorable®

### Real wood. Unreal performance.

Our dedicated team of experienced designer's struck gold with a world-leading modified timber technology process. Accoya® turns fast-growing, sustainable timber such as New Zealand Radiata pine, into stable, non-toxic material with performance guarantees exceeding that of any hardwood or timbers treated with nasty chemicals. Accoya® wood is safe for children and the environment just like untreated wood. Accoya® has unmatched durability and resilience against moisture resulting in weatherproof timber which requires minimal maintenance to withstand the 'splash and bash' rigours of early childhood environments.