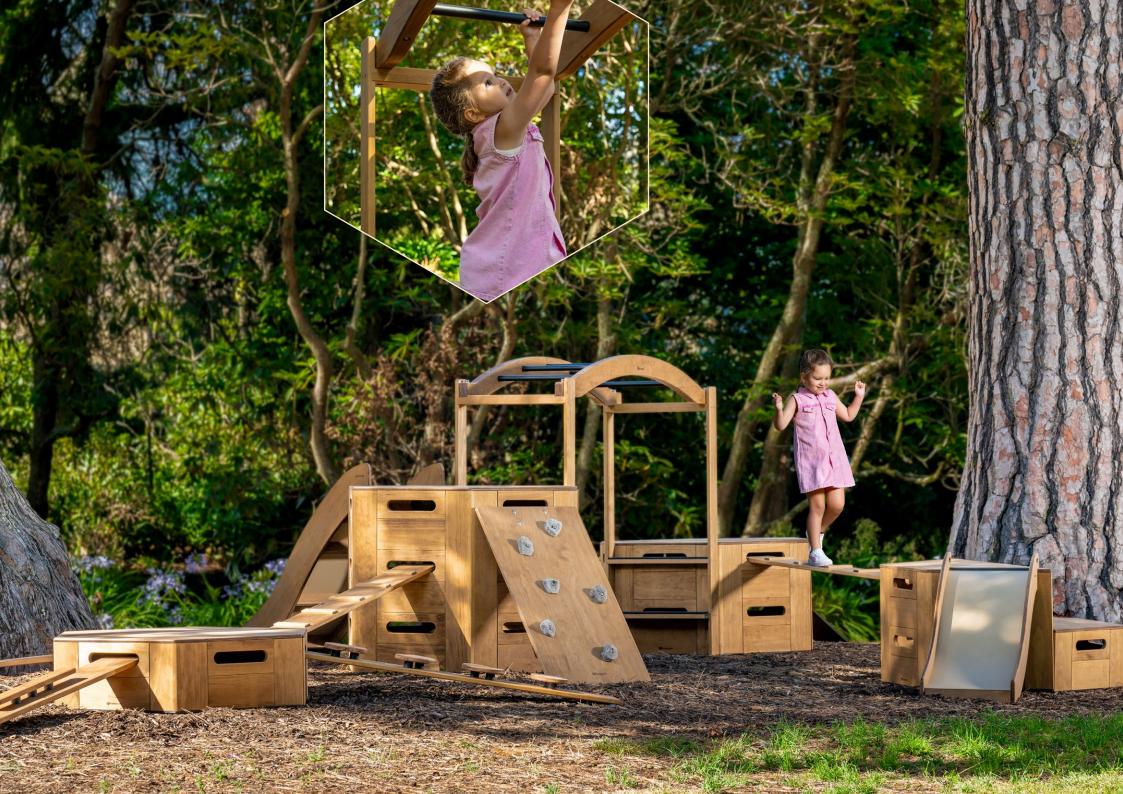

## **Preschool Challenge Package** (3-6 years)

This collection of Beaverlodge Climbers and challenge planks gives you the essentials to set up a versatile and challenging adventure. There are hundreds of ways to configure these original shapes into different modes, creating challenging and flexible learning for your children. Watch them slide down the hill, swing through the jungle, make boats and set sail into the ocean, or hide out in their very own fort. Each Beaverlodge climber utilises our ultra-special weatherproof timber. Completely durable in all weather conditions and guaranteed to last outdoors for over 25 Years! Made from solid FSC sustainable timber, this structure is 100% environmentally friendly and holds multiple ECO labels. At last, you can enjoy the beauty of natural wood furniture that lasts outdoors.

Safety information: Any planks and climbers used over 600mm high must be used only on sufficient soft fall playground surfacing for at least 1500mm from the structure at any given point.

#### Included in this set Qty

| Α. | Climber 780mmH    | 2 | F. Smooth Plank       | 1 |
|----|-------------------|---|-----------------------|---|
| Β. | Climber 585mmH    | 1 | G.Ladder Plank        | 1 |
| C. | Climber 300mmH    | 1 | H. Rock Climbing Wall | 1 |
| D. | River Rocks Plank | 1 | I. Overhead Branch    | 1 |
| Ε. | Wobbly Log Plank  | 1 | J. Slide 860mmH       | 1 |

Outdorable is about embracing the great outdoors, where young adventurers can truly spread their wings.

Guarantee

Pre-built\*

Certification

Beaverlodge Climbers are Registered Designs of Outdorable®

**itdorable** 