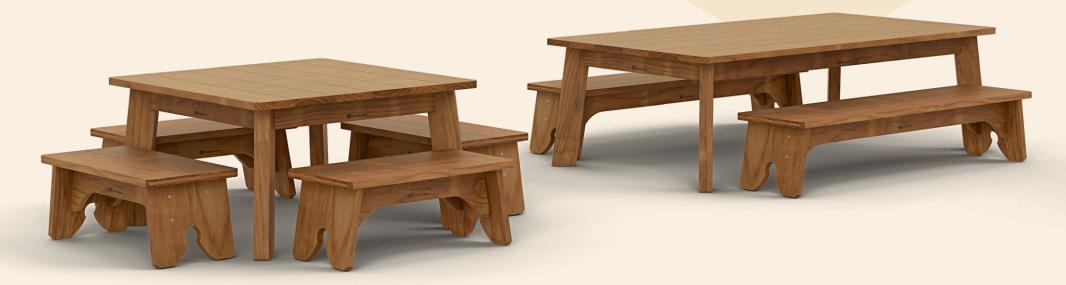

## Outdorable<sup>®</sup> Tables and Benches

The Outdorable® table range is crafted from beautiful solid weatherproof timber, yet has a smooth flat table surface suitable for all activities including art and craft, meal times, clay and dough creations, not to mention mud pies and sand castles, potting up plants. Anything dirty is no problem at all for our tables and benches. Just wash them down after each use and leave it all outside until next time. Made from solid FSC sustainable timber, they are completely natural and environmentally safe. All fixtures are stainless steel, suitable for outdoors.

| Preschool size                  | Code  |
|---------------------------------|-------|
| Rectangle 1500 x 800mm x 500mmH | 16021 |
| Bench Seat 1200mmL x 300mmH     | 16025 |
| Square 800 x 800mm x 500mmH     | 16019 |
| Bench Seat 600mmL x 300mmH      | 16023 |

| oddler size                    | Code  |
|--------------------------------|-------|
| ectangle 1500 x 800mm x 450mmH | 16020 |
| ench Seat 1200mmL x 250mmH     | 16024 |
| quare 800 x 800mm x 450mmH     | 16018 |
| ench Seat 600mmL x 250mmH      | 16022 |