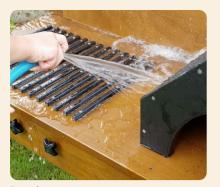

As you can hose them down our tables are perfect for potting up plants or basically, anything dirty whatsoever! It's no problem for Outdorable®.

Making mud pies and pizzas have never been so much fun. Perfect summer role-play of the classic BBQ, watch as the children cook up a storm and get their little hands caked in mud and sand. The only one-ofits-kind, outdorable Mud Pizza BBQ Oven allows you to easily hose down or scrub clean using as much water as desired. Leave all year outdoors thanks to the Accoya modified weatherproof timber.

#### 16041

Caters for up to four friends to cook together.

Durable HDPE grill and stainless steel hardware.