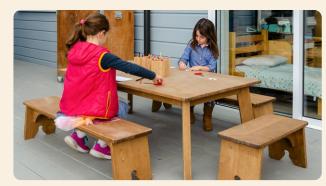

## Outdorable<sup>®</sup> Tables and Benches

The Outdorable® table range is crafted from beautiful solid weatherproof timber, yet has a smooth flat table surface suitable for all activities including art and craft, meal times, clay and dough creations, not to mention mud pies and sand castles, potting up plants. Anything dirty is no problem at all for our tables and benches. Just wash them down after each use and leave it all outside until next time. Made from solid FSC sustainable timber, they are completely natural and environmentally safe. All fixtures are stainless steel, suitable for outdoors.

| Preschool size                  | Code  |
|---------------------------------|-------|
| Rectangle 1500 x 800mm x 500mmH | 16021 |
| Bench Seat 1200mmL x 300mmH     | 16025 |
| Square 800 x 800mm x 500mmH     | 16019 |
| Bench Seat 600mmL x 300mmH      | 16023 |

| oddler size                    | Code  |
|--------------------------------|-------|
| ectangle 1500 x 800mm x 450mmH | 16020 |
| ench Seat 1200mmL x 250mmH     | 16024 |
| quare 800 x 800mm x 450mmH     | 16018 |
| ench Seat 600mmL x 250mmH      | 16022 |