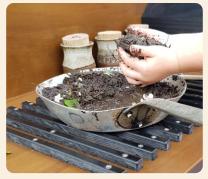

## The greenest choice

Illustrative photo only to demonstrate the weatherproof capability of the unique timber used by Outdorable®

### Real wood. Unreal performance.

Our dedicated team of experienced designer's struck gold with a world-leading modified timber technology process. Accoya® turns fast-growing, sustainable timber such as New Zealand Radiata pine, into stable, non-toxic material with performance guarantees exceeding that of any hardwood or timbers treated with nasty chemicals. Accoya® wood is safe for children and the environment just like untreated wood. Accoya® has unmatched durability and resilience against moisture resulting in weatherproof timber which requires minimal maintenance to withstand the 'splash and bash' rigours of early childhood environments.