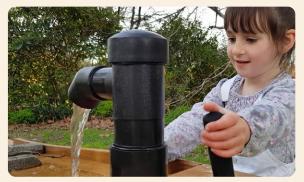

## **Outdorable**<sup>®</sup> Sand & Water 3 Piece Set

Recirculating water pump that's hand powered by the children for the most popular water play experience ever.

Children can spend countless hours playing with water, but wait till you add our new sand and water play set to your water play area. Watch as the children pour water down the slope into the tub. Various water diverters are situated along the way to create added learning experience as they dam up the flow with sticks and rocks and leaves. Adding extra buzz to this set's River Bed is our childfriendly hand water pump. Just attach the pick-up hose provided to the outlet on the water tub, and you've got a recirculating flow of water. The pump is hand-powered by the children for the most popular water play experience ever. Let them fill containers and pour them back into the tub. This large set promotes teamwork and sharing, along with many more positive aspects of development and learning. This standalone unit requires no fixing. Just push up to the other water tables and start playing.

Recycled river rock water diverters for added water play experience. Looks an feels just like real rock.

450

800

Recirculating water pump for an endless water supply - hand powered by the children's energy! —

Easy clean up.

Smooth rounded bevel edges.

0 0

Outdorable Pumping Station Stand alone unit brings water fun anywhere. 16046