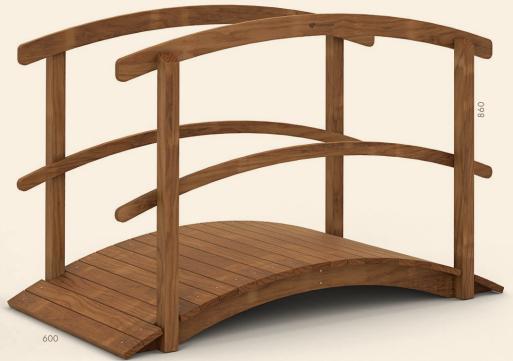

## **Anywhere Arch Bridge**

1200

Everyone can enjoy hours of fun and play with the latest addition to our range. Made from weatherproof eco-timber with beautiful curves and professionally built frame to last the test of time – and multiple 'trip trapping feet' of all ages. No foundations required and can be moved at any time for a change of scenery. Arrives to you pre-built with minimal assembly required.