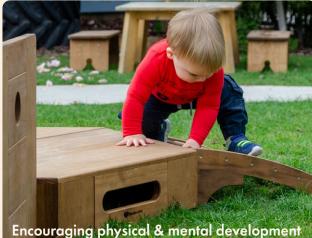

## Toddler Adventure Package (2-3 years)

This collection of climbers and challenge planks gives you the essentials to set up a versatile and challenging adventure for encouraging children's physical and mental development. The 300mmH climber is suitable for 2+ years, making it a great outdoor play structure for the infant's area. It is essential we promote environments for a child's physical development through appropriate physical activity. The unlimited flexibility of the Outdorable® Beaverlodge adventure set will help in many of these areas, as they explore each new configuration. Encourages and stimulates imaginative play, gross motor skills using upper and lower body strength, hand-eye coordination, balance and spatial awareness.