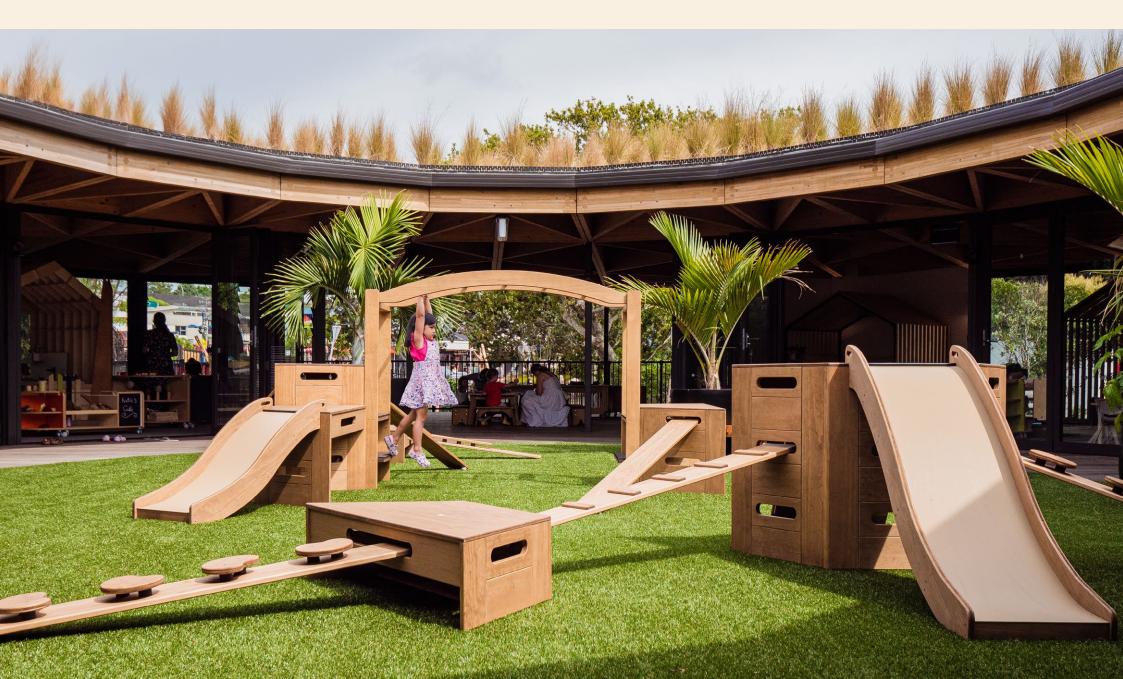

## Open-ended playgrounds inspired by nature

Child-led, open-ended flexible play environments with natural products that last for good.

Beaverlodge Trapezoidal Climbers and Overhead Branch Monkey Bars are Registered Designs of Outdorable® Learn more about the benefits Outdorable can bring to your playscapes at outdorable.com

Movable play inspires boundless configuration ideas. Create tunnels, hideouts, bridges, boats and more with our modular Beaverlodge climbers.

Our timber holds all the eco-labels you could ever wish for. Certified: Cradle to Cradle gold level, FSC®, BREEAM and LEED.

Stimulates imaginative play, gross motor skills using upper and lower body strength, hand-eye coordination, balance and spatial awareness.

Watch Outdorable<sup>®</sup> come to life as children enjoy an openended playground environment **outdorable.com/video** 

## **Preschool Challenge Package** (3-6 years)

This collection of Beaverlodge Climbers and challenge planks gives you the essentials to set up a versatile and challenging adventure. There are hundreds of ways to configure these original shapes into different modes, creating challenging and flexible learning for your children. Watch them slide down the hill, swing through the jungle, make boats and set sail into the ocean, or hide out in their very own fort. Each Beaverlodge climber utilises our ultra-special weatherproof timber. Completely durable in all weather conditions and guaranteed to last outdoors for over 25 Years! Made from solid FSC sustainable timber, this structure is 100% environmentally friendly and holds multiple ECO labels. At last, you can enjoy the beauty of natural wood furniture that lasts outdoors.