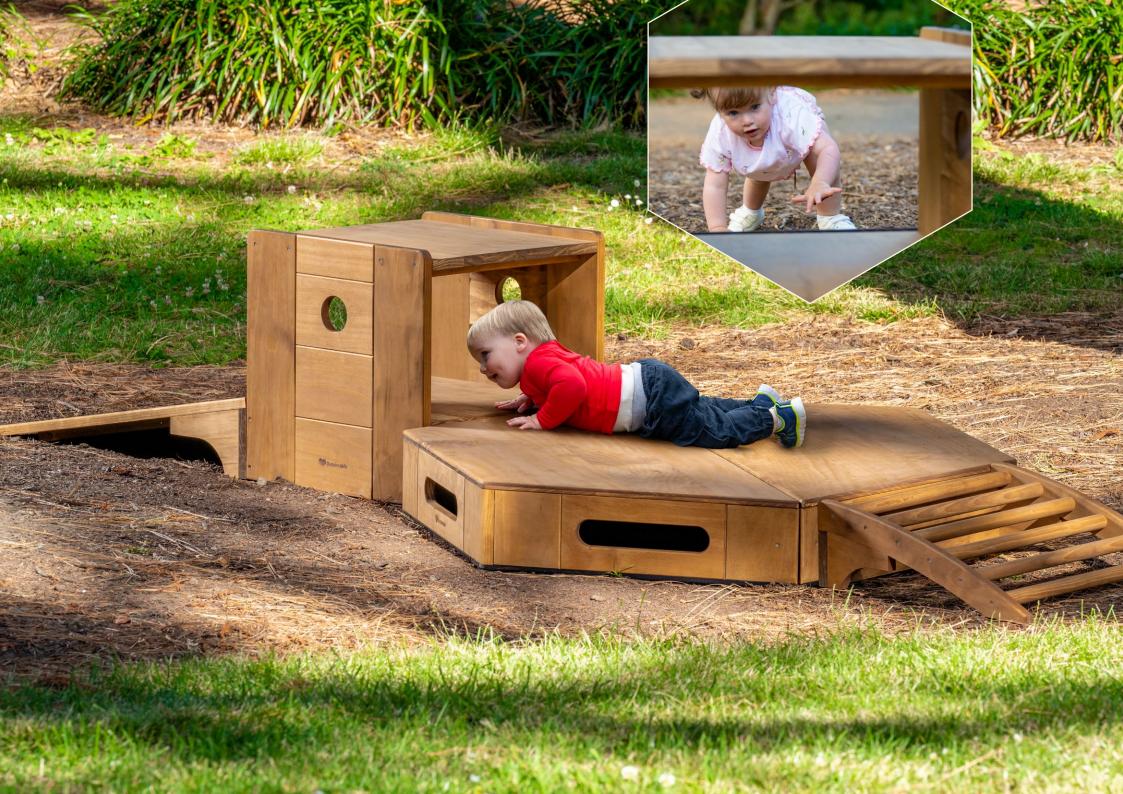

## Baby Gross Motor Play Package (0-2 years)

Specifically designed for infants from 0-2 years as they learn some of life's most significant skills. Fully interchangeable to allow creating multiple configurations. All items are interlocking using the same connection slots as our larger Beaverlodge climbing sets. Gross motor skills are critical to enabling children to perform everyday functions, such as walking and running, climbing and catching, throwing and hitting a ball. However, these are also crucial for daily self-care skills like getting dressed, getting into bed, climbing stairs or getting in and out of a car. Putting toys away and navigating around objects in the classroom and on the playground on different slopes and surfaces. Gross motor abilities also influence other everyday functions. For example, a child's ability to maintain appropriate tabletop posture (upper body support) will affect their ability to participate in fine motor skills like writing and craft, cutting paper etc. Also sitting upright with good back posture to listen to the teacher's instructions, which in turn has a direct impact on their future learning.

The two trapezoidal shape platforms (pictured as a hexagon) are only 150mm high, which makes an excellent riser for infants. You can easily add more risers together to create a larger platform. The Incline Ramp is nice and wide with a gentle slope for infants to learn on. The Log Crawler provides a more challenging experience as infant's progress. With smooth dowels stretched across a curved ramp, the log crawler is one of the favourites. The Burrow with peepholes creates a small tunnel for children to develop spatial awareness.

16511

Outdorable fosters social interaction, exploration, and physical development, encouraging growth and confidence.

Minimum space requirements:

Area 5-7m<sup>2</sup> / Width 2.8m

Included in this package

B. Gross Motor Incline

C. Gross Motor Burrow

A. Gross Motor Riser 150mmH

D. Gross Motor Log Crawler

Qty

2

m

utdorable