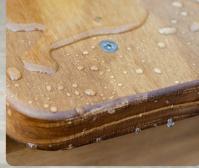

## The greenest choice

Illustrative photo only to demonstrate the weatherproof capability of the unique timber used by Outdorable®

### Real wood. Unreal performance.

Our dedicated team of experienced designer's struck gold with a world-leading modified timber technology process. Accoya® turns fast-growing, sustainable timber such as New Zealand Radiata pine, into stable, non-toxic material with performance guarantees exceeding that of any hardwood or timbers treated with nasty chemicals. Accoya® wood is safe for children and the environment just like untreated wood. Accoya® has unmatched durability and resilience against moisture resulting in weatherproof timber which requires minimal maintenance to withstand the 'splash and bash' rigours of early childhood environments.