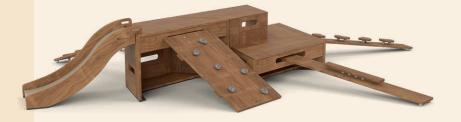

## Baby Gross Motor Play Package (0-2 years)

Specifically designed for infants from 0-2 years as they learn some of life's most significant skills. Fully interchangeable to allow creating multiple configurations. All items are interlocking using the same connection slots as our larger Beaverlodge climbing sets. Gross motor skills are critical to enabling children to perform everyday functions, such as walking and running, climbing and catching, throwing and hitting a ball. However, these are also crucial for daily self-care skills like getting dressed, getting into bed, climbing stairs or getting in and out of a car. Putting toys away and navigating around objects in the classroom and on the playground on different slopes and surfaces. Gross motor abilities also influence other everyday functions. For example, a child's ability to maintain appropriate tabletop posture (upper body support) will affect their ability to participate in fine motor skills like writing and craft, cutting paper etc. Also sitting upright with good back posture to listen to the teacher's instructions, which in turn has a direct impact on their future learning.

The two trapezoidal shape platforms (pictured as a hexagon) are only 150mm high, which makes an excellent riser for infants. You can easily add more risers together to create a larger platform. The Incline Ramp is nice and wide with a gentle slope for infants to learn on. The Log Crawler provides a more challenging experience as infant's progress. With smooth dowels stretched across a curved ramp, the log crawler is one of the favourites. The Burrow with peepholes creates a small tunnel for children to develop spatial awareness.

16511

Outdorable fosters social interaction, exploration, and physical development, encouraging growth and confidence.

Minimum space requirements:

Area 5-7m<sup>2</sup> / Width 2.8m

Included in this package

B. Gross Motor Incline

C. Gross Motor Burrow

A. Gross Motor Riser 150mmH

D. Gross Motor Log Crawler

Qty

2

m

utdorable