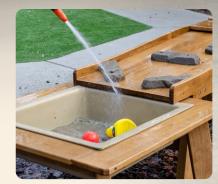

## **Outdorable**<sup>®</sup> Sand & Water 3 Piece Set

Recirculating water pump that's hand powered by the children for the most popular water play experience ever.

Children can spend countless hours playing with water, but wait till you add our new sand and water play set to your water play area. Watch as the children pour water down the slope into the tub. Various water diverters are situated along the way to create added learning experience as they dam up the flow with sticks and rocks and leaves. Adding extra buzz to this set's River Bed is our childfriendly hand water pump. Just attach the pick-up hose provided to the outlet on the water tub, and you've got a recirculating flow of water. The pump is hand-powered by the children for the most popular water play experience ever. Let them fill containers and pour them back into the tub. This large set promotes teamwork and sharing, along with many more positive aspects of development and learning. This standalone unit requires no fixing. Just push up to the other water tables and start playing.

16508

| Items included in this package | Qty |
|--------------------------------|-----|
| A. River Bed                   | 1   |
| B. Double Water Table 600H     | 1   |
| C. Single Water Table 450H     | 1   |

Recycled river rock water diverters for added water play experience. Looks an feels just like real rock.

450

800

Recirculating water pump for an endless water supply - hand powered by the children's energy! —

Easy clean up.

Smooth rounded bevel edges.

0 0

Outdorable Pumping Station Stand alone unit brings water fun anywhere. 16046