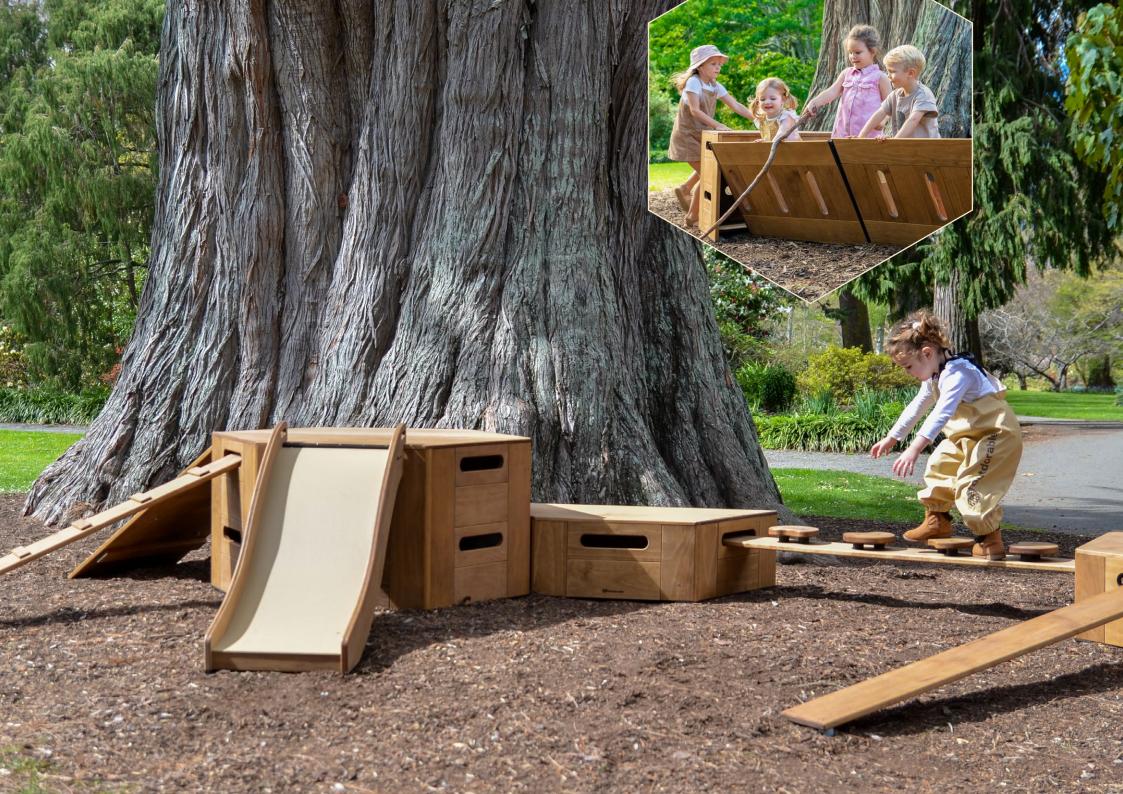

Movable play inspires boundless configuration ideas. Create tunnels, hideouts, bridges, boats and more with our modular Beaverlodge climbers.

Our timber holds all the eco-labels you could ever wish for. Certified: Cradle to Cradle gold level, FSC®, BREEAM and LEED.

Stimulates imaginative play, gross motor skills using upper and lower body strength, hand-eye coordination, balance and spatial awareness.

Watch Outdorable<sup>®</sup> come to life as children enjoy an openended playground environment **outdorable.com/video** 

The two trapezoidal shape platforms (pictured as a hexagon) are only 150mm high, which makes an excellent riser for infants. You can easily add more risers together to create a larger platform. The Incline Ramp is nice and wide with a gentle slope for infants to learn on. The Log Crawler provides a more challenging experience as infant's progress. With smooth dowels stretched across a curved ramp, the log crawler is one of the favourites. The Burrow with peepholes creates a small tunnel for children to develop spatial awareness.

## Toddler Adventure Package (2-3 years)

This collection of climbers and challenge planks gives you the essentials to set up a versatile and challenging adventure for encouraging children's physical and mental development. The 300mmH climber is suitable for 2+ years, making it a great outdoor play structure for the infant's area. It is essential we promote environments for a child's physical development through appropriate physical activity. The unlimited flexibility of the Outdorable® Beaverlodge adventure set will help in many of these areas, as they explore each new configuration. Encourages and stimulates imaginative play, gross motor skills using upper and lower body strength, hand-eye coordination, balance and spatial awareness.