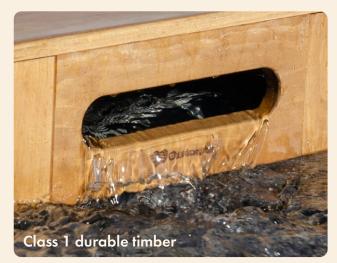

## The greenest choice

Illustrative photo only to demonstrate the weatherproof capability of the unique timber used by Outdorable®

### Real wood. Unreal performance.

Our dedicated team of experienced designer's struck gold with a world-leading modified timber technology process. Accoya® turns fast-growing, sustainable timber such as New Zealand Radiata pine, into stable, non-toxic material with performance guarantees exceeding that of any hardwood or timbers treated with nasty chemicals. Accoya® wood is safe for children and the environment just like untreated wood. Accoya® has unmatched durability and resilience against moisture resulting in weatherproof timber which requires minimal maintenance to withstand the 'splash and bash' rigours of early childhood environments.