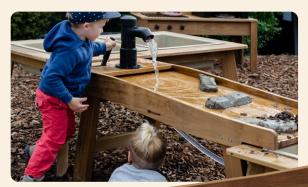

## **Outdorable**<sup>®</sup> Sand & Water 3 Piece Set

Recirculating water pump that's hand powered by the children for the most popular water play experience ever.

Children can spend countless hours playing with water, but wait till you add our new sand and water play set to your water play area. Watch as the children pour water down the slope into the tub. Various water diverters are situated along the way to create added learning experience as they dam up the flow with sticks and rocks and leaves. Adding extra buzz to this set's River Bed is our childfriendly hand water pump. Just attach the pick-up hose provided to the outlet on the water tub, and you've got a recirculating flow of water. The pump is hand-powered by the children for the most popular water play experience ever. Let them fill containers and pour them back into the tub. This large set promotes teamwork and sharing, along with many more positive aspects of development and learning. This standalone unit requires no fixing. Just push up to the other water tables and start playing.

Recycled river rock water diverters for added water play experience. Looks an feels just like real rock.

450

800

Recirculating water pump for an endless water supply - hand powered by the children's energy! —