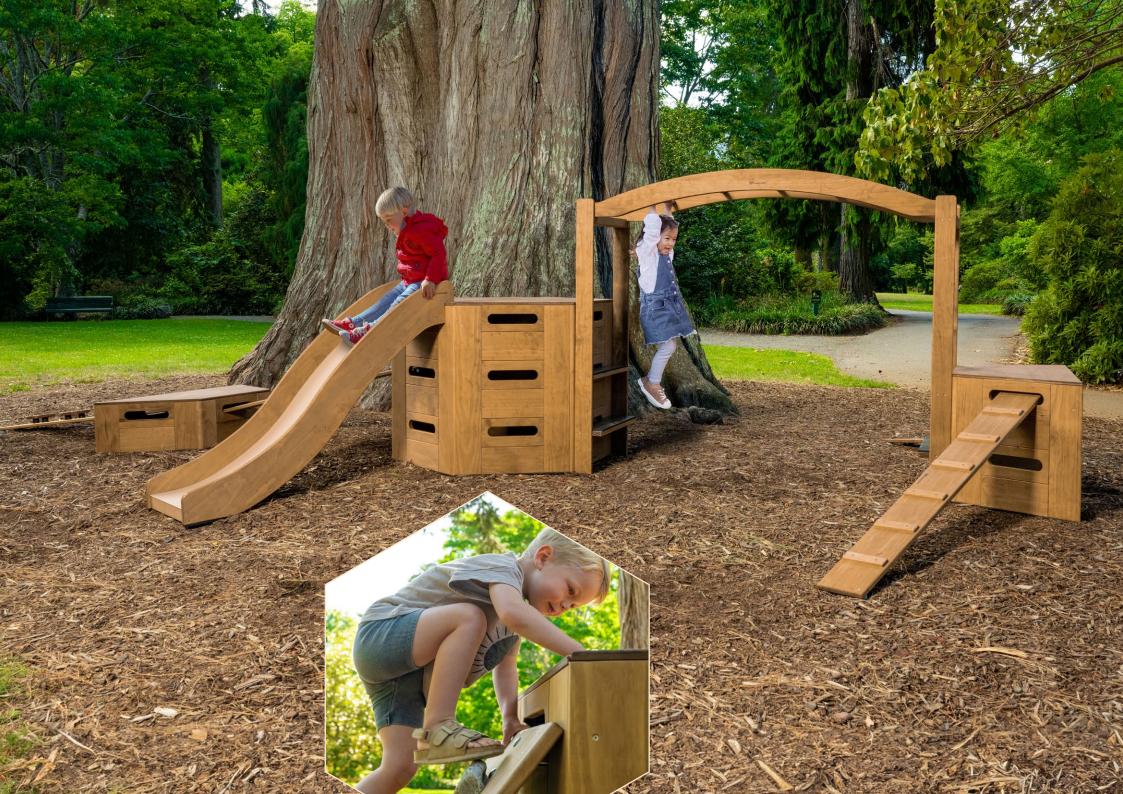

## Toddler Adventure Package (2-3 years)

This collection of climbers and challenge planks gives you the essentials to set up a versatile and challenging adventure for encouraging children's physical and mental development. The 300mmH climber is suitable for 2+ years, making it a great outdoor play structure for the infant's area. It is essential we promote environments for a child's physical development through appropriate physical activity. The unlimited flexibility of the Outdorable® Beaverlodge adventure set will help in many of these areas, as they explore each new configuration. Encourages and stimulates imaginative play, gross motor skills using upper and lower body strength, hand-eye coordination, balance and spatial awareness.

#### Included in package Qty

A. Climber 585mmH2B. Climber 300mmH2C. River Rocks Plank1D. Wobbly Log Plank1E. Smooth Plank1F. Ladder Plank1G. Rock Climbing Wall1H. Slide 585mm1

G

Outdorable inspires play, one adventure at a time, creating cherished memories that will last a lifetime.

#### Minimum space requirements: m Area 28-38m<sup>2</sup> / Width 4.5m