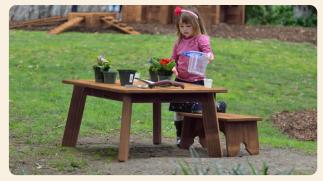

## Outdorable<sup>®</sup> Tables and Benches

The Outdorable® table range is crafted from beautiful solid weatherproof timber, yet has a smooth flat table surface suitable for all activities including art and craft, meal times, clay and dough creations, not to mention mud pies and sand castles, potting up plants. Anything dirty is no problem at all for our tables and benches. Just wash them down after each use and leave it all outside until next time. Made from solid FSC sustainable timber, they are completely natural and environmentally safe. All fixtures are stainless steel, suitable for outdoors.

As you can hose them down our tables are perfect for potting up plants or basically, anything dirty whatsoever! It's no problem for Outdorable®.

Making mud pies and pizzas have never been so much fun. Perfect summer role-play of the classic BBQ, watch as the children cook up a storm and get their little hands caked in mud and sand. The only one-ofits-kind, outdorable Mud Pizza BBQ Oven allows you to easily hose down or scrub clean using as much water as desired. Leave all year outdoors thanks to the Accoya modified weatherproof timber.