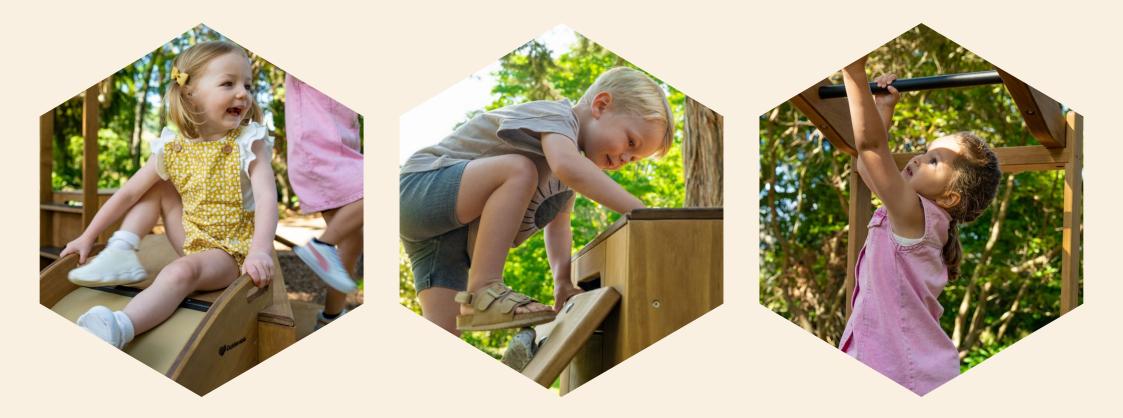

Stimulates imaginative play, gross motor skills using upper and lower body strength, hand-eye coordination, balance and spatial awareness.

Watch Outdorable<sup>®</sup> come to life as children enjoy an openended playground environment **outdorable.com/video** 

## Toddler Adventure Package (2-3 years)

This collection of climbers and challenge planks gives you the essentials to set up a versatile and challenging adventure for encouraging children's physical and mental development. The 300mmH climber is suitable for 2+ years, making it a great outdoor play structure for the infant's area. It is essential we promote environments for a child's physical development through appropriate physical activity. The unlimited flexibility of the Outdorable® Beaverlodge adventure set will help in many of these areas, as they explore each new configuration. Encourages and stimulates imaginative play, gross motor skills using upper and lower body strength, hand-eye coordination, balance and spatial awareness.

## **Preschool Challenge Package** (3-6 years)

This collection of Beaverlodge Climbers and challenge planks gives you the essentials to set up a versatile and challenging adventure. There are hundreds of ways to configure these original shapes into different modes, creating challenging and flexible learning for your children. Watch them slide down the hill, swing through the jungle, make boats and set sail into the ocean, or hide out in their very own fort. Each Beaverlodge climber utilises our ultra-special weatherproof timber. Completely durable in all weather conditions and guaranteed to last outdoors for over 25 Years! Made from solid FSC sustainable timber, this structure is 100% environmentally friendly and holds multiple ECO labels. At last, you can enjoy the beauty of natural wood furniture that lasts outdoors.