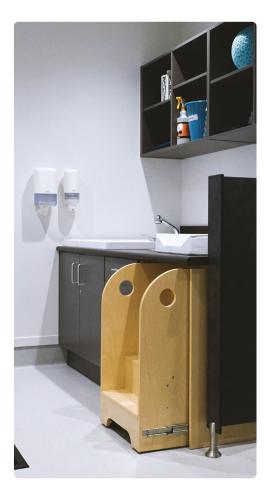

## 01055 Pull Out Stair Unit

## Features

- Ready to mount under your existing bench top
   Saves your back-safe and easy to use
- Saves your back-sale and easy to use
  Slides away for space saving and safety
  Magnetic locking device when not in use
  Easy to install, ready to go