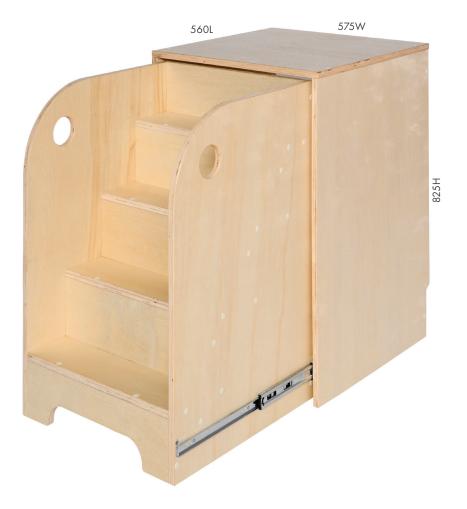

## 01055 Pull Out Stair Unit

## Features

- Ready to mount under your existing bench top
   Saves your back-safe and easy to use
- Saves your back-sale and easy to use
  Slides away for space saving and safety
  Magnetic locking device when not in use
  Easy to install, ready to go

| Range:          | LSG Catalogue                    | Hinges:                    | Telescopic drawer runners |
|-----------------|----------------------------------|----------------------------|---------------------------|
| Category:       | Change Room                      | Shelves:                   | No                        |
| Name:           | Pull Out Stair Unit              | Castor wheels:             | Custom option             |
| Code:           | 01055                            | Hanging rails:             | No                        |
| Warranty:       | Two years                        | Flat packed:               | No                        |
| Colour options: | Birch                            | Assembled dimensions (mm): | 560W x 575L x 825H        |
| Material type:  | 18mm Birch plywood               | Box dimensions (mm):       | 570W x 590L x 8350H       |
| Finish type:    | High grade two pack polyurethane | Product weight (kg):       | 60 (approx)               |